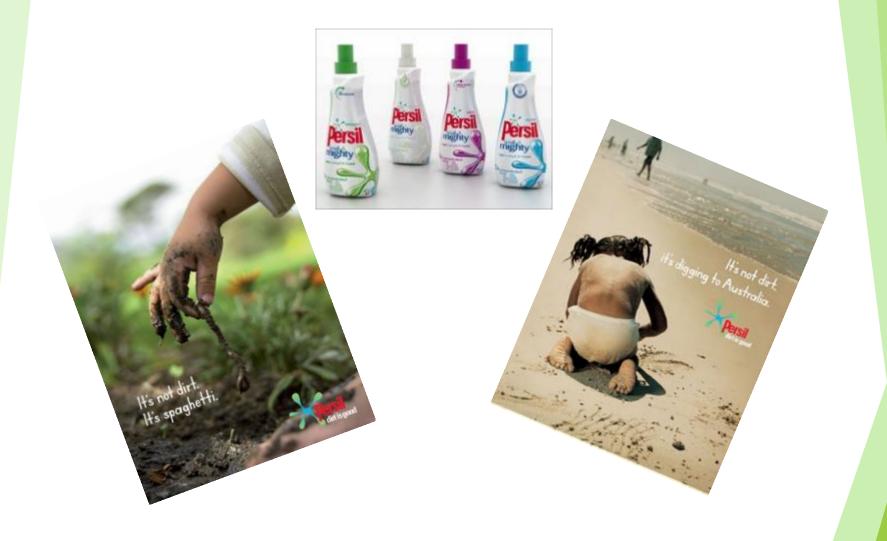

# A valuable Customer Insight changes mindsets

- Persil, the laundry brand from Unilever changed their branding strategy because of a powerful insight gained through ethnographic research
- What is the Customer doing? Mothers stimulate kids to play outside
- 2) Why are they doing it? They want them to be active and have a healthy lifestyle
- 3) Wow nobody has ever noticed or talked at such detail about that problem before! Mothers are very proud of their kids getting dirty as they are learning, experiencing and developing themselves in a very active and healthy way