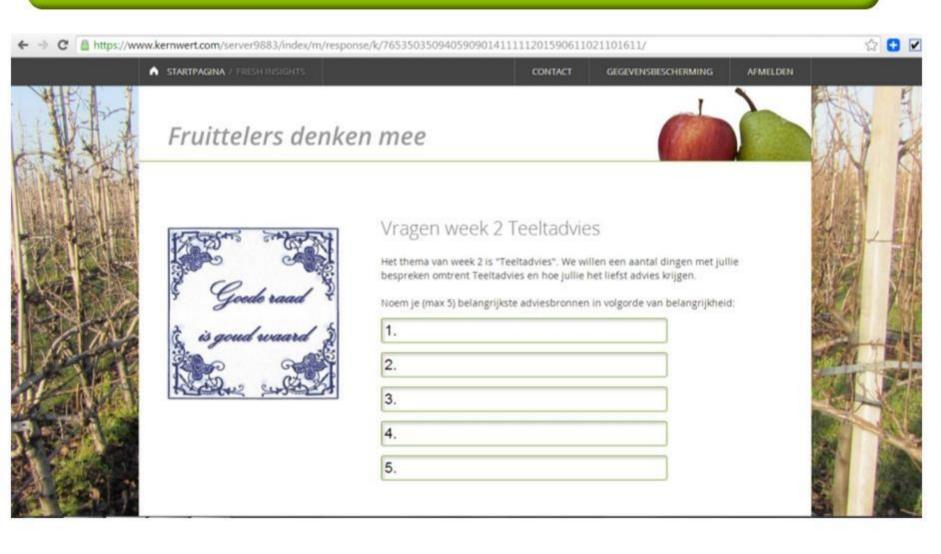

|       |
|                                                       | Graag willen we dat u een ranking maakt van de onderstaande technologieën voor uw<br>onderneming : 1 meest interessant - 5 minst interessant:<br>a) GPS drones voor het monitoren en bestuderen van de teelt<br>b) Onbemande traktor (boomgaardrobot) De onbemande trekker en sensorgestuurde<br>spuit is in staat om zelfstandig een perceel te besproeien<br>b) Mechanisch snoeien<br>b) Mukrobot<br>c) Mechanisch snoeien<br>b) Sorteer/verpakkingsmachine<br>c) Sorteer verpakkingsmachine<br>c) Sorteer verpakkingsmachine<br>c) Sorteer verpakking op de ranking: |       |

#### Week 2: Growing advice



#### Week 2: Growing advice



#### Week 3: Market development



#### Week 3: Market development

| STARTPAGINA / FIRSH MUSICHTS