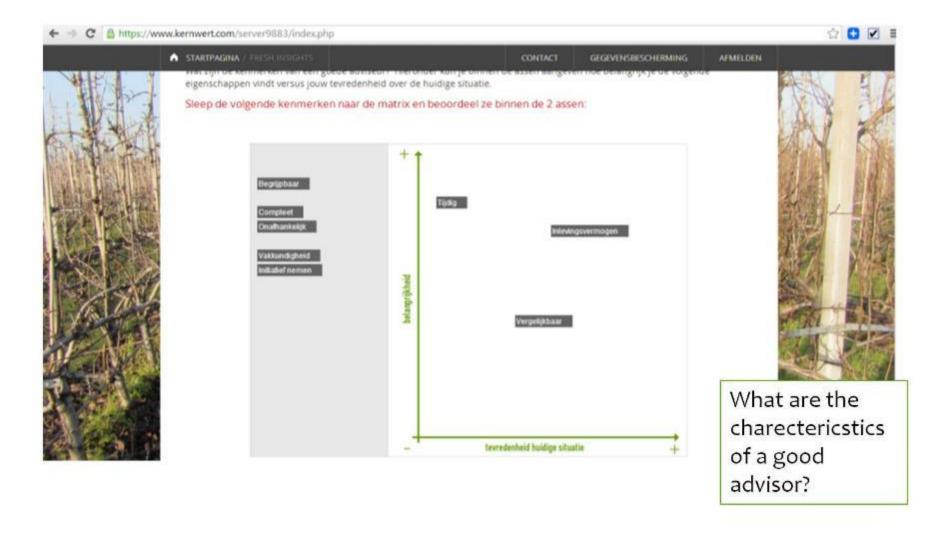

#### Week 3: Market development

#### Week 3: Market development

| STARTPAGINA / FIRSH MUSICHTS                                                                                                                                                                                                                                                                                                                                                                                                                                                                                                                                                                                                                                                                                                                                                                                                                                                                                                                                                                                                                                                                                                                                                                                                                                                                                                                                                                                                                                                                                                                                                                                                                                                                                                                                                                                                                                                                                                                                                                                                                                                                                                   | CONTAC                                                                                                                                                                                                         | π |   | GEG | EVEN | sees | CHERMING AFMEL       | DEN      |
|--------------------------------------------------------------------------------------------------------------------------------------------------------------------------------------------------------------------------------------------------------------------------------------------------------------------------------------------------------------------------------------------------------------------------------------------------------------------------------------------------------------------------------------------------------------------------------------------------------------------------------------------------------------------------------------------------------------------------------------------------------------------------------------------------------------------------------------------------------------------------------------------------------------------------------------------------------------------------------------------------------------------------------------------------------------------------------------------------------------------------------------------------------------------------------------------------------------------------------------------------------------------------------------------------------------------------------------------------------------------------------------------------------------------------------------------------------------------------------------------------------------------------------------------------------------------------------------------------------------------------------------------------------------------------------------------------------------------------------------------------------------------------------------------------------------------------------------------------------------------------------------------------------------------------------------------------------------------------------------------------------------------------------------------------------------------------------------------------------------------------------|----------------------------------------------------------------------------------------------------------------------------------------------------------------------------------------------------------------|---|---|-----|------|------|----------------------|----------|
| The state of the s | 4) Gaat u in de toekomst (tijd/geld) investeren in volgende zaken?<br>Graag willen we dat u een ranking maakt : <b>1 meest interessant – 5 minst interessant</b><br>voor mijn onderneming om in te investeren: |   |   |     |      |      |                      |          |
|                                                                                                                                                                                                                                                                                                                                                                                                                                                                                                                                                                                                                                                                                                                                                                                                                                                                                                                                                                                                                                                                                                                                                                                                                                                                                                                                                                                                                                                                                                                                                                                                                                                                                                                                                                                                                                                                                                                                                                                                                                                                                                                                | •                                                                                                                                                                                                              |   |   |     |      |      |                      | PARK R   |
|                                                                                                                                                                                                                                                                                                                                                                                                                                                                                                                                                                                                                                                                                                                                                                                                                                                                                                                                                                                                                                                                                                                                                                                                                                                                                                                                                                                                                                                                                                                                                                                                                                                                                                                                                                                                                                                                                                                                                                                                                                                                                                                                | meest<br>interessant                                                                                                                                                                                           | 1 | 2 | 3   | 4    | 5    | minst<br>interessant | in I     |
| The Contraction                                                                                                                                                                                                                                                                                                                                                                                                                                                                                                                                                                                                                                                                                                                                                                                                                                                                                                                                                                                                                                                                                                                                                                                                                                                                                                                                                                                                                                                                                                                                                                                                                                                                                                                                                                                                                                                                                                                                                                                                                                                                                                                | Oppervlakte fruitteelt                                                                                                                                                                                         | 0 | 0 | 0   | 0    | 0    |                      |          |
|                                                                                                                                                                                                                                                                                                                                                                                                                                                                                                                                                                                                                                                                                                                                                                                                                                                                                                                                                                                                                                                                                                                                                                                                                                                                                                                                                                                                                                                                                                                                                                                                                                                                                                                                                                                                                                                                                                                                                                                                                                                                                                                                | Bewaring                                                                                                                                                                                                       | 0 | 0 | 0   | 0    | Θ    |                      | The M    |
|                                                                                                                                                                                                                                                                                                                                                                                                                                                                                                                                                                                                                                                                                                                                                                                                                                                                                                                                                                                                                                                                                                                                                                                                                                                                                                                                                                                                                                                                                                                                                                                                                                                                                                                                                                                                                                                                                                                                                                                                                                                                                                                                | Afzetkanaal                                                                                                                                                                                                    | Θ | Θ | 0   | 0    | 0    |                      |          |
|                                                                                                                                                                                                                                                                                                                                                                                                                                                                                                                                                                                                                                                                                                                                                                                                                                                                                                                                                                                                                                                                                                                                                                                                                                                                                                                                                                                                                                                                                                                                                                                                                                                                                                                                                                                                                                                                                                                                                                                                                                                                                                                                | Duurzaamheid                                                                                                                                                                                                   | Θ | 0 | 0   | 0    | 0    |                      |          |
| CALL B                                                                                                                                                                                                                                                                                                                                                                                                                                                                                                                                                                                                                                                                                                                                                                                                                                                                                                                                                                                                                                                                                                                                                                                                                                                                                                                                                                                                                                                                                                                                                                                                                                                                                                                                                                                                                                                                                                                                                                                                                                                                                                                         | Marketing                                                                                                                                                                                                      | 0 | 0 | 0   | 0    | 0    |                      | 1955     |
|                                                                                                                                                                                                                                                                                                                                                                                                                                                                                                                                                                                                                                                                                                                                                                                                                                                                                                                                                                                                                                                                                                                                                                                                                                                                                                                                                                                                                                                                                                                                                                                                                                                                                                                                                                                                                                                                                                                                                                                                                                                                                                                                | Verlaging arbeidskosten                                                                                                                                                                                        | Θ | 0 | Θ   | 0    | 0    |                      | 1741 30  |
| an Niles M                                                                                                                                                                                                                                                                                                                                                                                                                                                                                                                                                                                                                                                                                                                                                                                                                                                                                                                                                                                                                                                                                                                                                                                                                                                                                                                                                                                                                                                                                                                                                                                                                                                                                                                                                                                                                                                                                                                                                                                                                                                                                                                     | Samenwerking met andere fruittelers                                                                                                                                                                            | Θ | Θ | 0   | 0    | 0    |                      |          |
|                                                                                                                                                                                                                                                                                                                                                                                                                                                                                                                                                                                                                                                                                                                                                                                                                                                                                                                                                                                                                                                                                                                                                                                                                                                                                                                                                                                                                                                                                                                                                                                                                                                                                                                                                                                                                                                                                                                                                                                                                                                                                                                                |                                                                                                                                                                                                                |   |   |     |      |      |                      | Same Sal |
|                                                                                                                                                                                                                                                                                                                                                                                                                                                                                                                                                                                                                                                                                                                                                                                                                                                                                                                                                                                                                                                                                                                                                                                                                                                                                                                                                                                                                                                                                                                                                                                                                                                                                                                                                                                                                                                                                                                                                                                                                                                                                                                                | 5) Graag uw toelichting op de ranking:                                                                                                                                                                         |   |   |     |      |      |                      |          |
|                                                                                                                                                                                                                                                                                                                                                                                                                                                                                                                                                                                                                                                                                                                                                                                                                                                                                                                                                                                                                                                                                                                                                                                                                                                                                                                                                                                                                                                                                                                                                                                                                                                                                                                                                                                                                                                                                                                                                                                                                                                                                                                                |                                                                                                                                                                                                                | _ | - | -   |      |      |                      | S. 100   |
|                                                                                                                                                                                                                                                                                                                                                                                                                                                                                                                                                                                                                                                                                                                                                                                                                                                                                                                                                                                                                                                                                                                                                                                                                                                                                                                                                                                                                                                                                                                                                                                                                                                                                                                                                                                                                                                                                                                                                                                                                                                                                                                                | 1                                                                                                                                                                                                              |   |   |     |      |      |                      |          |